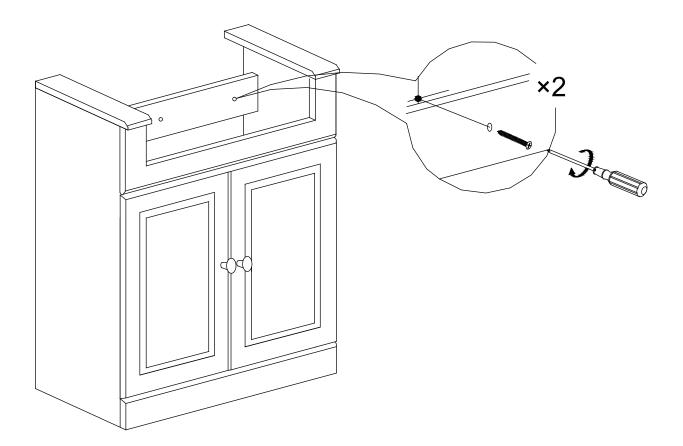

| 12,50                                                                                        | 10,00                                         |

#### Tools required(Tools not provided)



Important information Please read carefully.Keep this information for further reference. Serious or fatal crushing injuries can occur if furniture is not secured correctly.To prevent furniture from tipping over it must be permanently fixed to the wall.

Fittings for the wall are not included since different wall materials require different types of fittings. Use fittings suitable for the walls in your home.For advice on suitable fittings,contact your local dealer.



## Installation













### Please note - wall fixings are not supplied These can be purchased from a local DIY store

02







## Cleaning



-Clean with a soft cloth & warm soapy water only

- -Do not use abrasive cleaning agents
- -Dry unit with a cloth after use



#### For more information

- visit betterbathrooms.com
- email customerservices@buyitdirect.co.uk
- call 03303903062
- write to Trident Business Park, Neptune Way, Huddersfield, HD2 1UA



Part of the BuyltDirect Group