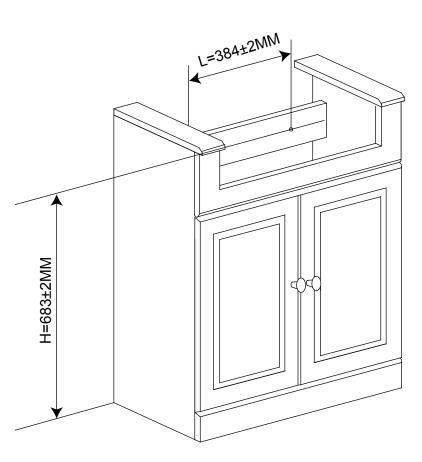

---------------------------|-----------------------------------------------|
| 17,00           | 17,50            | 12,50                                                                                        | 10,00                                         |

#### Tools required(Tools not provided)



Important information Please read carefully.Keep this information for further reference. Serious or fatal crushing injuries can occur if furniture is not secured correctly.To prevent furniture from tipping over it must be permanently fixed to the wall.

Fittings for the wall are not included since different wall materials require different types of fittings. Use fittings suitable for the walls in your home.For advice on suitable fittings,contact your local dealer.



## Installation













### Please note - wall fixings are not supplied These can be purchased from a local DIY store

02







## Cleaning



-Clean with a soft cloth & warm soapy water only

- -Do not use abrasive cleaning agents
- -Dry unit with a cloth after use



#### For more information

- visit betterbathrooms.com
- email customerservices@buyitdirect.co.uk
- call 03303903062
- write to Trident Business Park, Neptune Way, Huddersfield, HD2 1UA



Part of the BuyltDirect Group