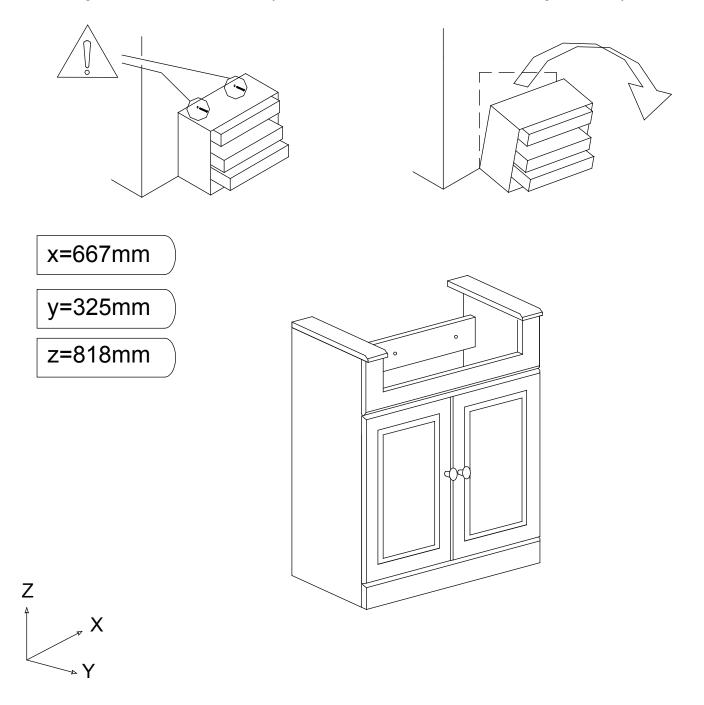

#### Tools required(Tools not provided)

Important information Please read carefully.Keep this information for further reference. Serious or fatal crushing injuries can occur if furniture is not secured correctly.To prevent furniture from tipping over it must be permanently fixed to the wall.

Fittings for the wall are not included since different wall materials require different types of fittings. Use fittings suitable for the walls in your home.For advice on suitable fittings,contact your local dealer.

### Please note - wall fixings are not supplied These can be purchased from a local DIY store

02