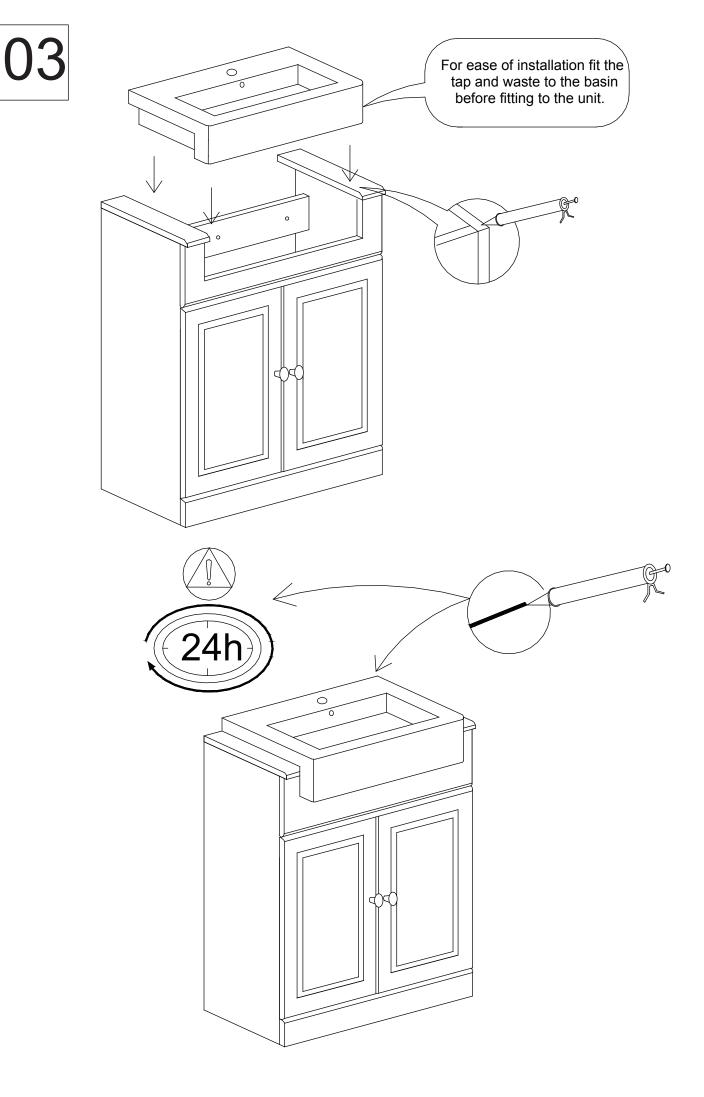

| 12,50                                                                                        | 10,00                                         |

#### Tools required(Tools not provided)



Important information Please read carefully.Keep this information for further reference. Serious or fatal crushing injuries can occur if furniture is not secured correctly.To prevent furniture from tipping over it must be permanently fixed to the wall.

Fittings for the wall are not included since different wall materials require different types of fittings. Use fittings suitable for the walls in your home.For advice on suitable fittings,contact your local dealer.



## Installation













### Please note - wall fixings are not supplied These can be purchased from a local DIY store

02







## Cleaning



-Clean with a soft cloth & warm soapy water only

- -Do not use abrasive cleaning agents
- -Dry unit with a cloth after use



#### For more information

- visit betterbathrooms.com
- email customerservices@buyitdirect.co.uk
- call 03303903062
- write to Trident Business Park, Neptune Way, Huddersfield, HD2 1UA



Part of the BuyltDirect Group