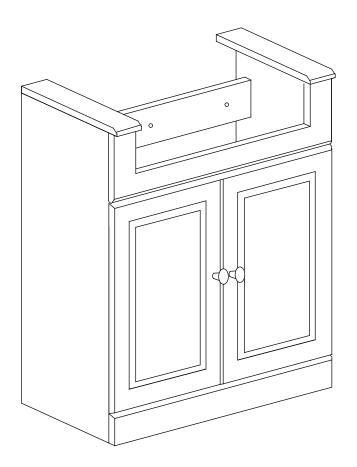

## Westbury 667mm Vanity Unit BeBa\_27045/BeBa\_27046/BeBa\_27047

All furniture must be installed in a room with good ventilation and must be wiped dry after every use to prolong the life of the product.