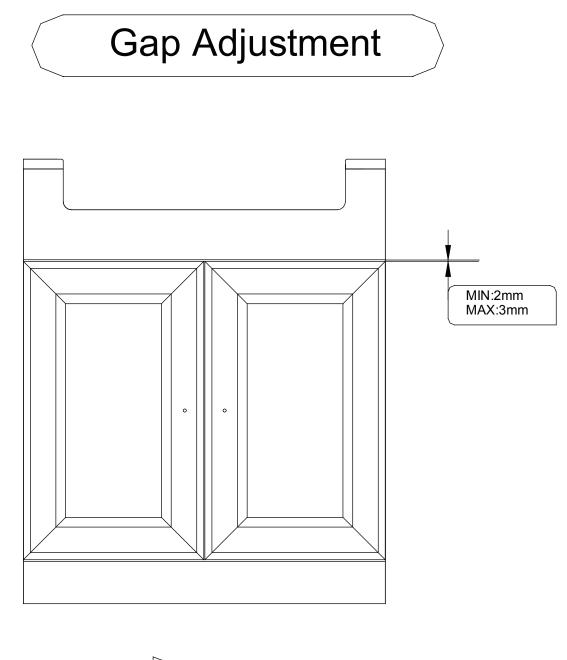

-----------------------------------|-----------------------------------------------|
| 17,00           | 17,50            | 12,50                                                                                        | 10,00                                         |

#### Tools required(Tools not provided)



Important information Please read carefully.Keep this information for further reference. Serious or fatal crushing injuries can occur if furniture is not secured correctly.To prevent furniture from tipping over it must be permanently fixed to the wall.

Fittings for the wall are not included since different wall materials require different types of fittings. Use fittings suitable for the walls in your home.For advice on suitable fittings,contact your local dealer.



## Installation













### Please note - wall fixings are not supplied These can be purchased from a local DIY store

02







## Cleaning



-Clean with a soft cloth & warm soapy water only

- -Do not use abrasive cleaning agents
- -Dry unit with a cloth after use



#### For more information

- visit betterbathrooms.com
- email customerservices@buyitdirect.co.uk
- call 03303903062
- write to Trident Business Park, Neptune Way, Huddersfield, HD2 1UA



Part of the BuyltDirect Group