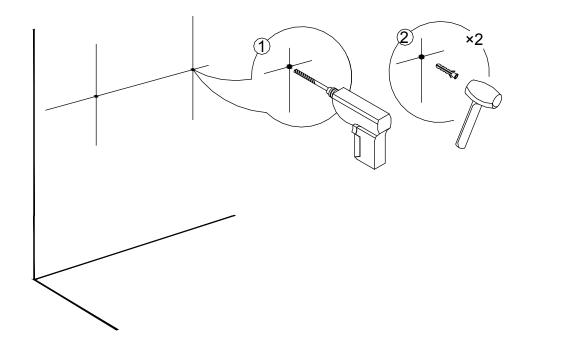

#### Important information

- Please read these instructions thoroughly and retain for future reference
- Please check for pipes and cables before drilling the wall

| Unit Weight(Kg) | Basin Weight(Kg) | Max loading weight in<br>addition to Unit, basin<br>and full capacity Drawer<br>or Shelf(Kg) | Each Drawer or Shelf<br>Loading Capacity (Kg) |
|-----------------|------------------|----------------------------------------------------------------------------------------------|-----------------------------------------------|
| 17,00           | 17,50            | 12,50                                                                                        | 10,00                                         |

#### Tools required(Tools not provided)

Important information Please read carefully.Keep this information for further reference. Serious or fatal crushing injuries can occur if furniture is not secured correctly.To prevent furniture from tipping over it must be permanently fixed to the wall.

Fittings for the wall are not included since different wall materials require different types of fittings. Use fittings suitable for the walls in your home.For advice on suitable fittings,contact your local dealer.

### Please note - wall fixings are not supplied These can be purchased from a local DIY store

02