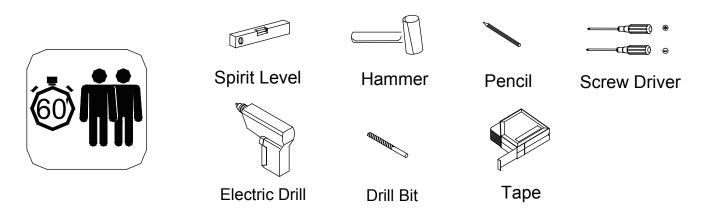

#### Tools required(Tools not provided)

Important information Please read carefully.Keep this information for further reference. Serious or fatal crushing injuries can occur if furniture is not secured correctly.To prevent furniture from tipping over it must be permanently fixed to the wall.