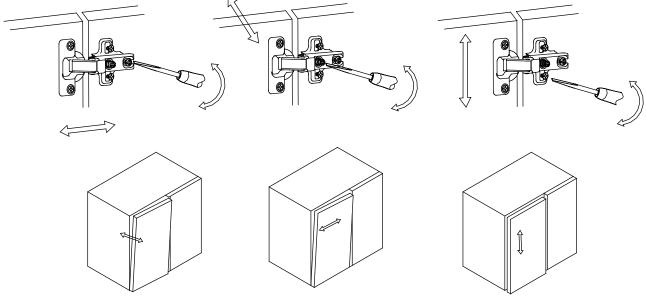

---------------------------------|-----------------------------------------------|
| 17,00           | 17,50            | 12,50                                                                                        | 10,00                                         |

#### Tools required(Tools not provided)



Important information Please read carefully.Keep this information for further reference. Serious or fatal crushing injuries can occur if furniture is not secured correctly.To prevent furniture from tipping over it must be permanently fixed to the wall.

Fittings for the wall are not included since different wall materials require different types of fittings. Use fittings suitable for the walls in your home.For advice on suitable fittings,contact your local dealer.



## Installation













### Please note - wall fixings are not supplied These can be purchased from a local DIY store

02







## Cleaning



-Clean with a soft cloth & warm soapy water only

- -Do not use abrasive cleaning agents
- -Dry unit with a cloth after use



#### For more information

- visit betterbathrooms.com
- email customerservices@buyitdirect.co.uk
- call 03303903062
- write to Trident Business Park, Neptune Way, Huddersfield, HD2 1UA



Part of the BuyltDirect Group